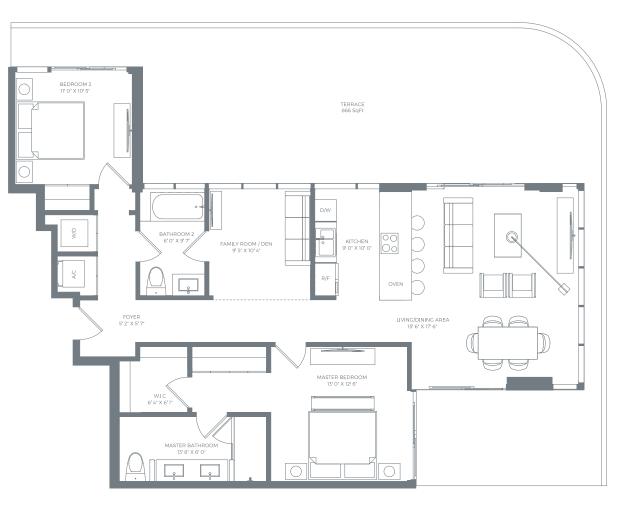

99TH STREET

ALL ILLUSTRATIONS ARE ARTISTIC CONCEPTUAL REPORTING NAME SUBJECT TO CHANGE WOITHOUT NOTCE. ORAL REPRESENTATIONS CANDOT BE RELED UPON A SCORRECTLY STATING REPRESENTATIONS OF THE DEVELOPER. FOR CORRECT REPRESENTATIONS, MAKE REFERENCE TO THE DEVELOPER TO A BUYER OF LESS AND DIMENSIONS ARE MEASURED TO THE DEVELOPER TO A BUYER OF LESS AND DIMENSIONS THAT WOULD BE DETERMINED BY USING THE DESCRIPTION AND DEFINITION OF THE TOTAL CONTINUES TO REFURNISHED BY DEVELOPER TO A BUYER OF LESSES. ALANA BAY HARBOR ISLANDS CONDOMINIUM IS DEVELOPED BY ALTA BAY HARBOR ISLANDS CONDOMINIUM IS DEVELOPED BY ALTA BAY HARBOR ISLANDS CONDOMINIUM IS DEVELOPED BY ALTA BAY HARBOR ISLANDS CONDOMINIUM IS DEVELOPED BY USING THE DESCRIPTION AND DEFINITION OF THE TOTAL CONTINUES TO REFURNE AND IN FACT VARY FROM THE SQUARE FOOTAGES AND DIMENSIONS THAT WOULD BE DETERMINED BY USING THE DESCRIPTION AND DEFINITION OF THE UNIT'SET FORTH IN THE DECLARATION (WHICH GENERALLY ONLY) INCLUDES THE INTERIOR DEMENSIONS STATE D FOR THIS UNIT FLOOP PLAN ARE APPROXED HERE YEAR WARIOUS RECOONZED METHODS FOR CALCULATED FROM VALLS AND THE EXTERIOR VALLS ON THE EXTERIOR TO A SUBJECT OF THE EXTERIOR VALLS ON THE EXTERIOR VALLS