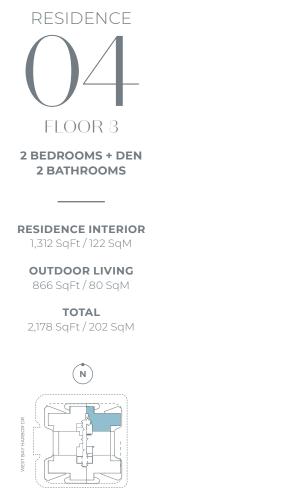

99TH STREET

ALL ILLUSTRATIONS ARE ARTISTIC CONCEPTUAL REPORTING NAME SUBJECT TO CHANGE WOITHOUT NOTCE. ORAL REPRESENTATIONS CANDOT BE RELED UPON A SCORRECTLY STATING REPRESENTATIONS OF THE DEVELOPER. FOR CORRECT REPRESENTATIONS, MAKE REFERENCE TO THE DEVELOPER TO A BUYER OF LESS AND DIMENSIONS ARE MEASURED TO THE DEVELOPER TO A BUYER OF LESS AND DIMENSIONS THAT WOULD BE DETERMINED BY USING THE DESCRIPTION AND DEFINITION OF THE TOTAL CONTINUES TO REFURNISHED BY DEVELOPER TO A BUYER OF LESSES. ALANA BAY HARBOR ISLANDS CONDOMINIUM IS DEVELOPED BY ALTA BAY HARBOR ISLANDS CONDOMINIUM IS DEVELOPED BY ALTA BAY HARBOR ISLANDS CONDOMINIUM IS DEVELOPED BY ALTA BAY HARBOR ISLANDS CONDOMINIUM IS DEVELOPED BY USING THE DESCRIPTION AND DEFINITION OF THE TOTAL CONTINUES TO REFURNE AND IN FACT VARY FROM THE SQUARE FOOTAGES AND DIMENSIONS THAT WOULD BE DETERMINED BY USING THE DESCRIPTION AND DEFINITION OF THE UNIT'SET FORTH IN THE DECLARATION (WHICH GENERALLY ONLY) INCLUDES THE INTERIOR DEMENSIONS STATE D FOR THIS UNIT FLOOP PLAN ARE APPROXED HERE YEAR WARIOUS RECOONZED METHODS FOR CALCULATED FROM VALLS AND THE EXTERIOR VALLS ON THE EXTERIOR TO A SUBJECT OF THE EXTERIOR VALLS ON THE EXTERIOR VALLS